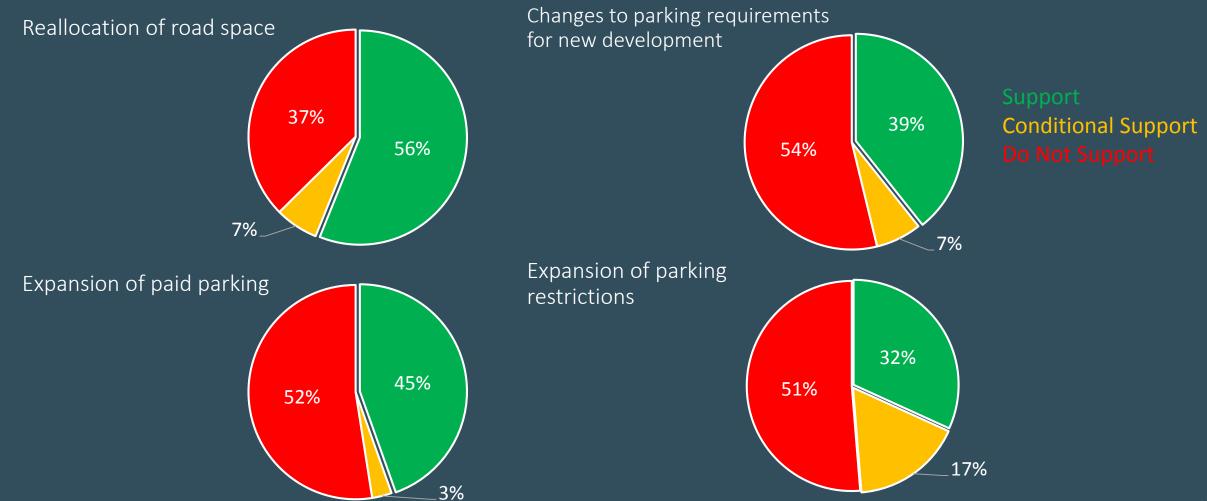

**Background Report** 

Draft MITS and Draft Parking
Strategy

Final MITS and Final Parking
Strategy

Planning Scheme Implementation