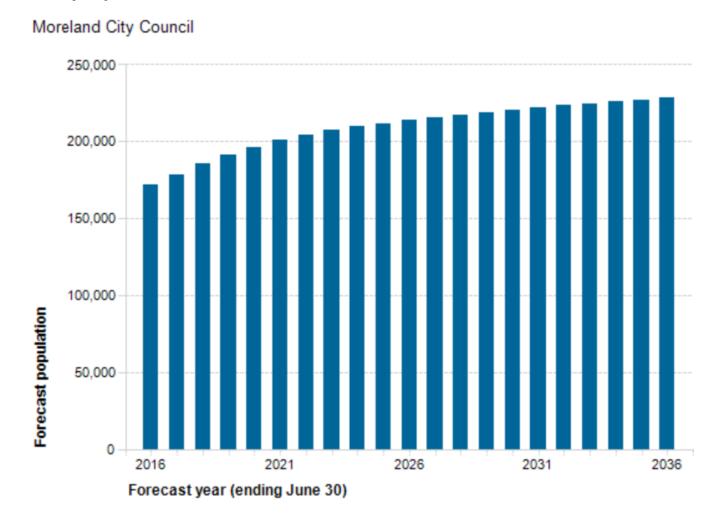

## Forecast population

export

Coburg Town Hall — **Coburg Station** '

Remove minimums and introduce maximums

Reduce minimums by 20%

2P
8am – 11pm
MON - FRI

"you don't get it, tradies need cars to carry their tools" says 27 year old accountant who drives 4km to work every day.