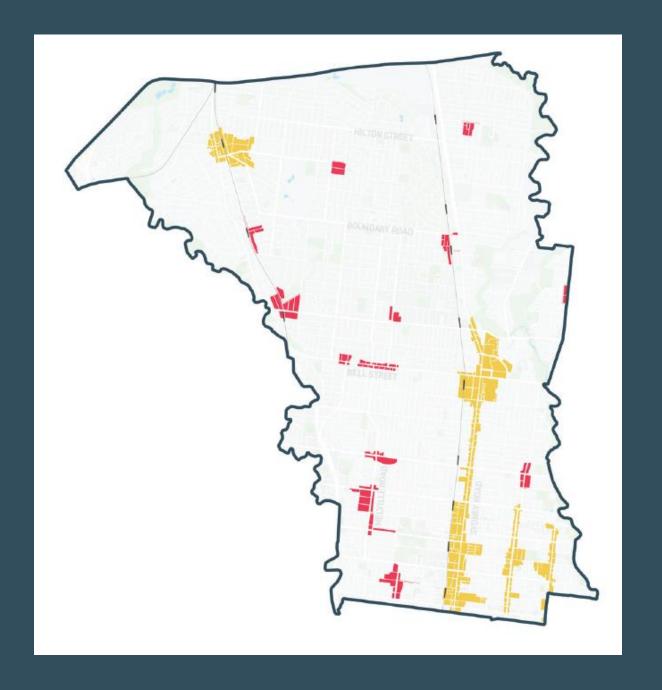

## Forecast population

export

Coburg Town Hall — **Coburg Station** '

Remove minimums and introduce maximums

Reduce minimums by 20%

2P
8am – 11pm
MON - FRI

"you don't get it, tradies need cars to carry their tools" says 27 year old accountant who drives 4km to work every day.