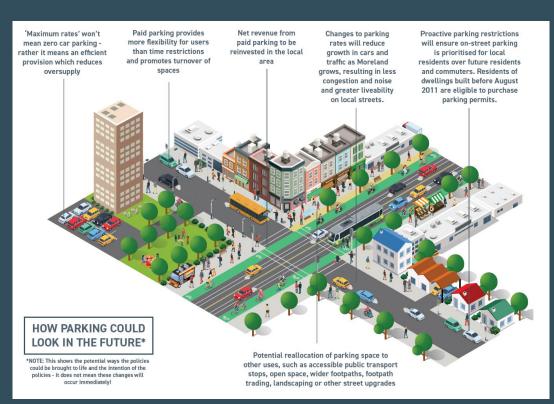

## Forecast population

export

Coburg Town Hall — **Coburg Station** '

Remove minimums and introduce maximums

Reduce minimums by 20%

2P
8am – 11pm
MON - FRI

"you don't get it, tradies need cars to carry their tools" says 27 year old accountant who drives 4km to work every day.