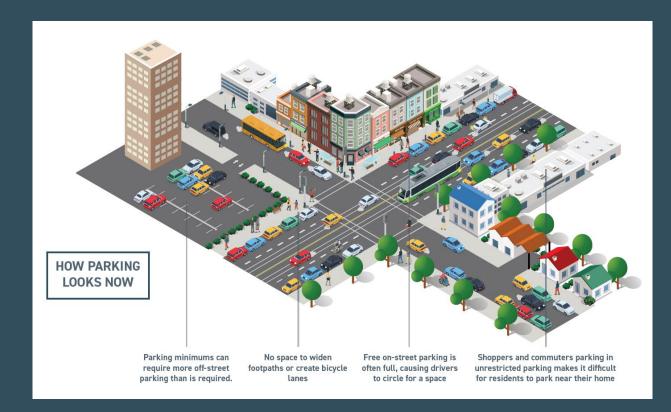

## Forecast population

export

Coburg Town Hall — **Coburg Station** '

Remove minimums and introduce maximums

Reduce minimums by 20%

2P
8am – 11pm
MON - FRI

"you don't get it, tradies need cars to carry their tools" says 27 year old accountant who drives 4km to work every day.