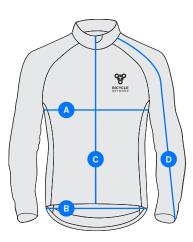

## Unisex Bicycle Network Premium Long Sleeve Jersey

hub

Designed for year round use, made with premium lightweight fabrics

| MEASUREMENT   | 2XS  | XS   | S    | M    | L    | XL   | 2XL  | 3XL  | 4XL  | 5XL  |
|---------------|------|------|------|------|------|------|------|------|------|------|
| A Chest (cm)  | 43   | 45.5 | 48   | 50.5 | 53   | 55.5 | 58   | 60.5 | 63   | 65.5 |
| B Hem (cm)    | 29.5 | 32   | 34.5 | 37   | 39.5 | 42   | 44.5 | 47   | 49.5 | 52   |
| C Zipper (cm) | 57.8 | 58.2 | 58.6 | 59   | 59.4 | 59.8 | 60.2 | 60.6 | 61   | 61.4 |
| D Sleeve (cm) | 73   | 75   | 77   | 79   | 81   | 83   | 85   | 87   | 89   | 91   |