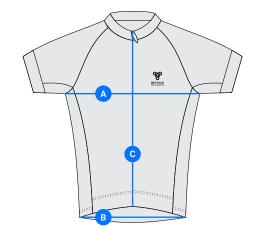

## **Womens** Classic Jersey

A classic fitting jersey designed for comfort

| MEASUREMENT   | 5XS | 4XS | зхѕ | 2XS | xs | S  | М  | L  | XL | 2XL | 3XL | 4XL | TOLERANCE |
|---------------|-----|-----|-----|-----|----|----|----|----|----|-----|-----|-----|-----------|
| A Chest (cm)  | 40  | 42  | 44  | 46  | 48 | 50 | 52 | 54 | 56 | 58  | 60  | 62  | +/-1.5    |
| B Hem (cm)    | 32  | 34  | 36  | 38  | 40 | 42 | 44 | 46 | 48 | 50  | 52  | 54  | +/-1.5    |
| C Zipper (cm) | 49  | 50  | 51  | 52  | 53 | 54 | 55 | 56 | 57 | 58  | 59  | 60  | +/-2      |