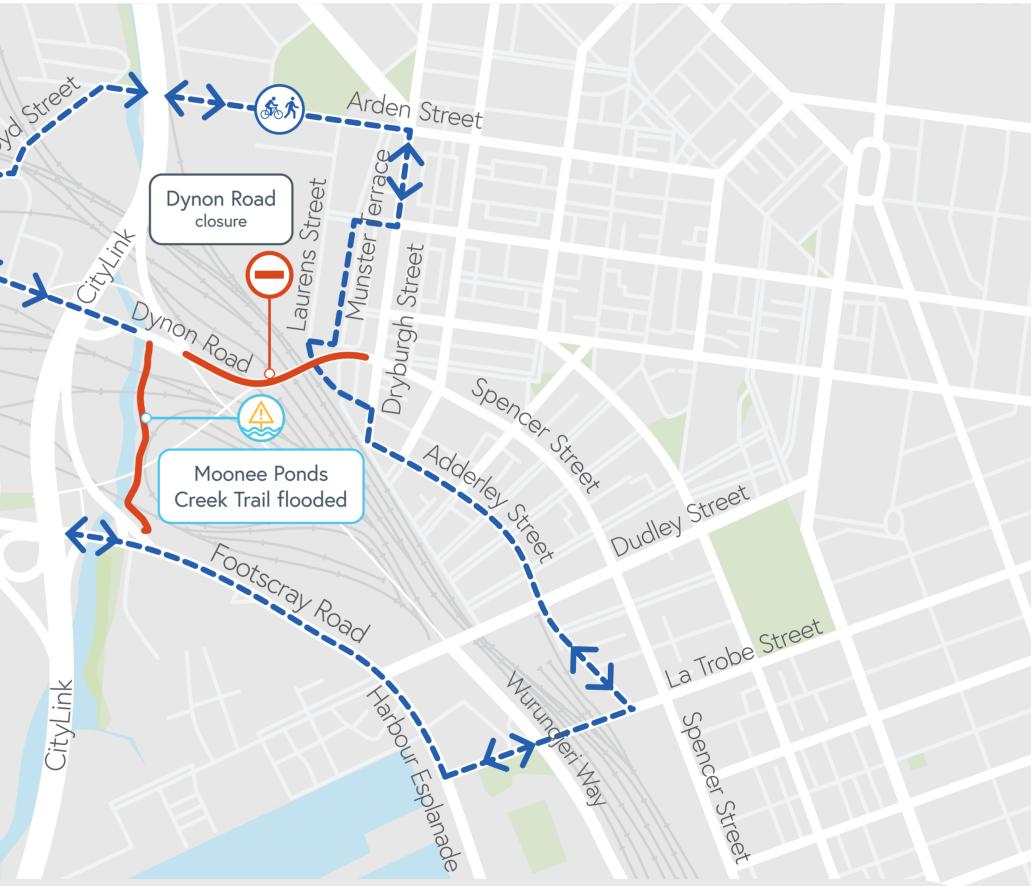

## **MOONEE PONDS CREEK TRAIL – FLOOD DETOUR**

In the case of the Moonee Ponds Creek Trail being flooded, please use the displayed detour.

If there are any questions or concerns, please call 1800 105 105 and ask for the 'East Zone'.

Kensington Stree Dynon Road Dock Link Road Footscray Road LEGEND <sup>N</sup> () ∧ Closure 🔔 Flooded - Suggested walking and cycling detour when Moonee Ponds Creek is flooded **CONTACT US** SIGN UP FOR PROJECT UPDATES: westgatetunnelproject.vic.gov.au info@wgta.vic.gov.au | 1800 105 105 