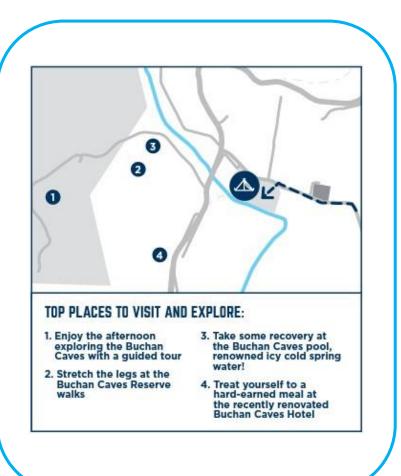

#### **Buchan Caves**

These otherworldly caves will transport you to another place and time. Learn about their history through guided tours and Dreamtime stories. Book online at the Parks Victoria website.

#### **Limestone cliffs**

Appreciate this picturesque valley with views of these magnificent rock formations.

### **Buchan Caves Pool**

The icy cave spring water that fills these recently reopened pools might be just what the doctor ordered after our first day on the bike. Some might prefer to just dip their toes!

### **Buchan Caves Hotel**

It is well worth calling into this recently renovated pub for a refreshment, or even a meal if the tummy is rumbling. The generously sized burger will satisfy, but there'll be lighter meals available in the afternoon. There'll also be live music courtesy of Olivia Lay. Bookings preferred.