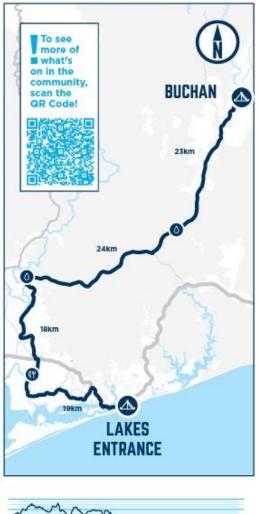

### TOMORROW'S RIDE: 84KM

Tomorrow we depart the stunning Snowy River National Park and make our way to Lakes Entrance, where the Gippsland lakes meet the sea. The journey begins with a steady but rewarding climb, and then an enjoyable descent with wonderful coastal views along the way.