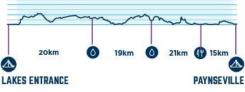

## TOMORROW'S RIDE: 76KM

Get ready to go bush because tomorrow we explore the rolling backcountry hills to Bairnsdale and onward to Paynesville, in Tatungalung Country. Yes, there'll be some climbing, but the rewarding views of the lush green countryside will make it all worthwhile, we promise!