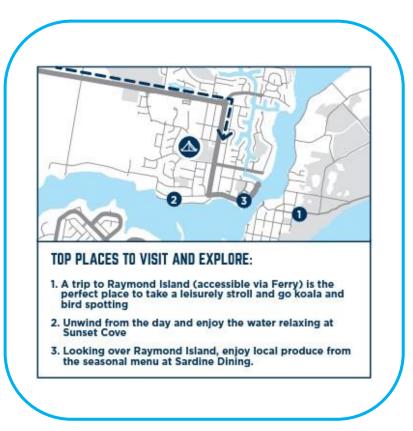

Welcome to beautiful Lakes Entrance. There's so much to do here you won't know where to start. If you prefer to just find a quiet spot to soak in a gorgeous view, we will understand.

But if you're up for adventure take yourself off to explore Ninety Mile Beach, check out the boats at the jetty, or see if you can hire yourself a paddleboat (just for a bit of extra pedalling).