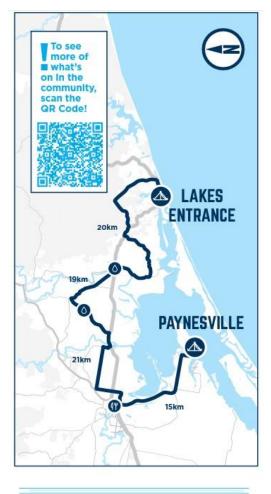

## TOMORROW'S RIDE: 76KM

Get ready to go bush because tomorrow we explore the rolling backcountry hills to Bairnsdale and onward to Paynesville, in Tatungalung Country. Yes, there'll be some climbing, but the rewarding views of the lush green countryside will make it all worthwhile, we promise!