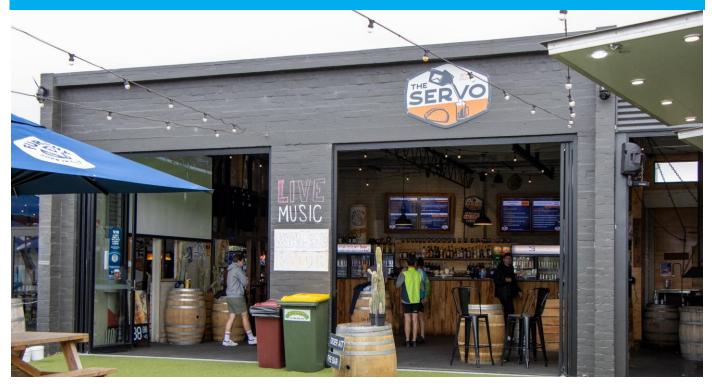

#### **The Servo**

Authentic Mexican food is on offer at the local favourite, with live music and cocktails to enjoy while you're at it.