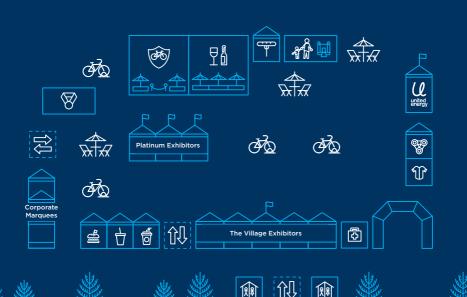

## 2024 Village Site Map

**Albert Park** Pelican Lawn **Saturday 5th October**10am - 4pm

**Sunday 6th October**10am - 7pm

#### **Albert Park Lake**

The Village map is indicative only.